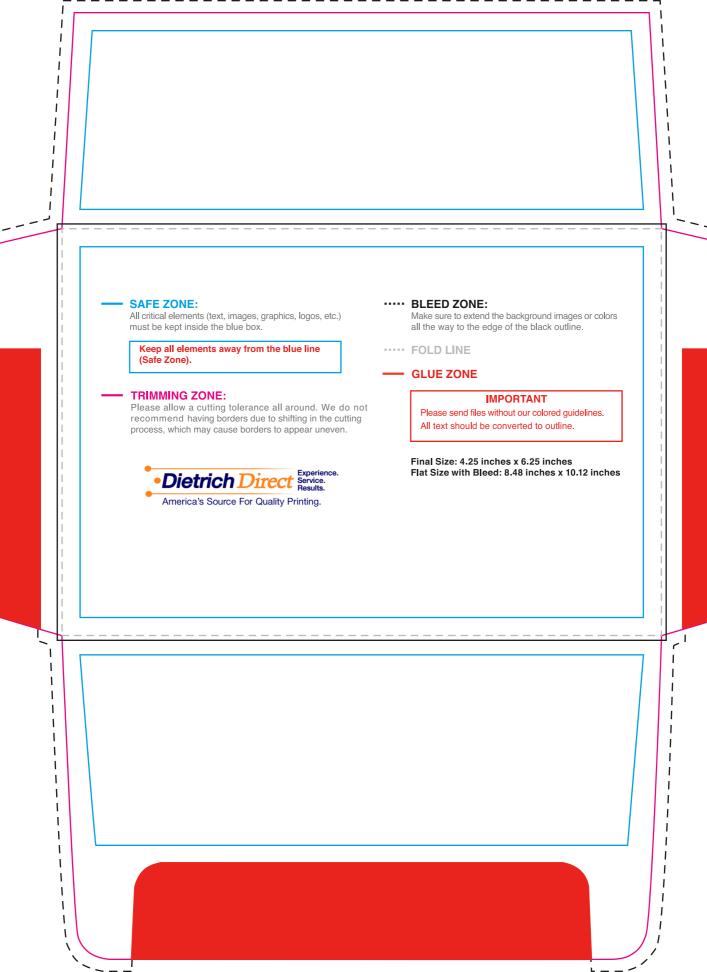

## - SAFE ZONE:

All critical elements (text, images, graphics, logos, etc.) must be kept inside the blue box.

Keep all elements away from the blue line (Safe Zone).

## **TRIMMING ZONE:**

Please allow a cutting tolerance all around. We do not recommend having borders due to shifting in the cutting process, which may cause borders to appear uneven.

## •••• BLEED ZONE:

Make sure to extend the background images or colors all the way to the edge of the black outline.

···· FOLD LINE

## **IMPORTANT**

Please send files without our colored guidelines.
All text should be converted to outline.

Final Size: 4.25 inches x 6.25 inches Flat Size with Bleed: 8.48 inches x 10.12 inches